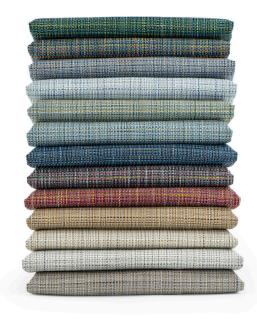

## **Holmes**

Performance Woven Fabric Crypton® Super Fabric 13 Colorways **Bleach Cleanable** Free of Added FR Chemicals

Holmes is a distinguished texture worthy of a closer look. Vivid colors intersect to form a tweed with distinct character - nuanced and inherently intriguing. Holmes' palette offers versatility, combining classic hues with pops of color for an eclectic, modern twist.

Holmes is finished with the powerful protection of Crypton, taking the mystery out of maintenance and care for long-lasting style.

**Marble** 1012403

**Almond** 1012402

**Arctic** 1012396

**London Fog** 1012404

**Sky** 1012395

**Tawny** 1012401

**Carolina** 1012397

**Flamenco** 1012400

**Paradise** 1012392

**Festival** 1012399

**Jungle** 1012393

Lapis 1012398

Cascade 1012394