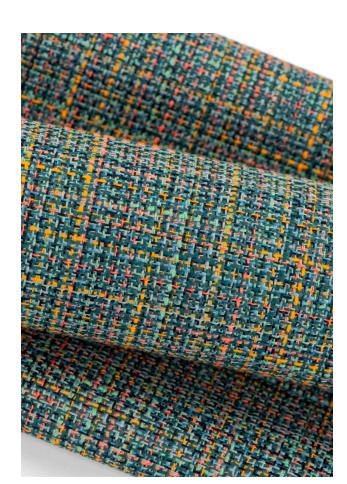

## **Holmes**

Performance Woven Fabric Crypton® Super Fabric 13 Colorways **Bleach Cleanable** Free of Added FR Chemicals

Holmes is a distinguished texture worthy of a closer look. Vivid colors intersect to form a tweed with distinct character - nuanced and inherently intriguing. Holmes' palette offers versatility, combining classic hues with pops of color for an eclectic, modern twist.

Holmes is finished with the powerful protection of Crypton, taking the mystery out of maintenance and care for long-lasting style.

**Marble** 1012403

**Almond** 1012402

**Arctic** 1012396

**London Fog** 1012404