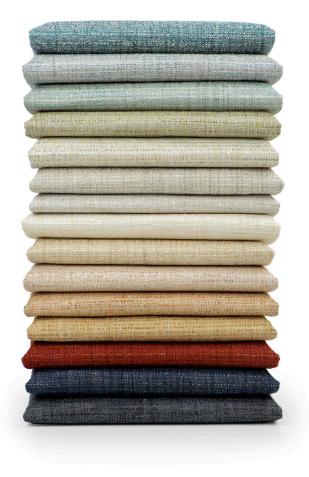

## Cheer

Performance Woven Fabric
Crypton® Super Fabric
14 Colorways
Bleach Cleanable
Free of Added FR Chemicals

In a nod to the iconic French tweed, Cheer is dressed to impress with high texture and high style. Cheer's palette of fourteen takes a fashion forward approach with ofthe-moment jewel tones and layer friendly neutrals.

Cheer is equipped with the permanent protection of Crypton so you can keep the party going without stopping to worry about spills and stains.

Ecru 1011427

**Alpine** 1011428

**Flax** 1011426

**Honey** 1011425

**Barley** 1011424

**Persimmon** 1011423

**Shale** 1011418

**Flame** 1011422

**Lunar** 1011420

**Caviar** 1011421

**Sky** 1011417

**Sapphire** 1011419

**Spa** 1011416

Ocean 1011415

Burchfolio