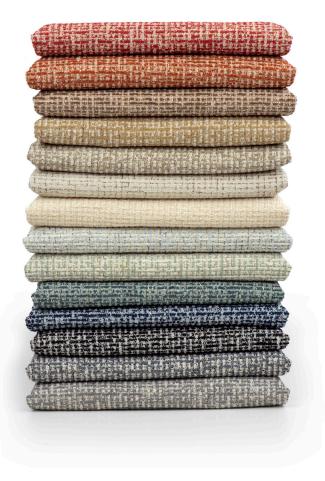

## Glee

**Performance Woven Fabric Crypton® Super Fabric** 16 Colorways **Bleach Cleanable** Free of Added FR Chemicals

Glee is an upbeat texture amplified by a nubby boucle for added oomph. Glee is available in sixteen shades with an emphasis on joyful brights and high contrast midtones.

Glee is equipped with the permanent protection of Crypton so you can keep the party going without stopping to worry about spills and stains.

**Oxygen** 1011440 Cornflower 1011439

Flint 1011438

Mirror 1011441