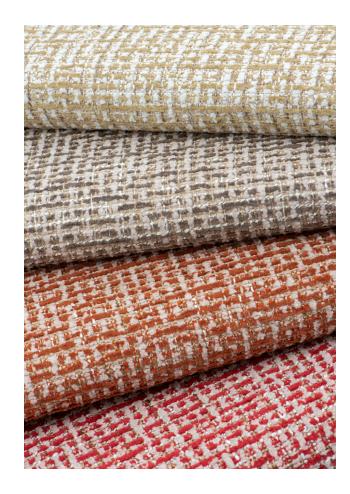

## Cheer

Performance Woven Fabric
Crypton® Super Fabric
14 Colorways
Bleach Cleanable
Free of Added FR Chemicals

In a nod to the iconic French tweed, Cheer is dressed to impress with high texture and high style. Cheer's palette of fourteen takes a fashion forward approach with ofthe-moment jewel tones and layer friendly neutrals.

Cheer is equipped with the permanent protection of Crypton so you can keep the party going without stopping to worry about spills and stains.

Ecru 1011427

**Alpine** 1011428

**Flax** 1011426

**Honey** 1011425

**Barley** 1011424

**Persimmon** 1011423

**Shale** 1011418

**Flame** 1011422

**Lunar** 1011420

**Caviar** 1011421

**Sky** 1011417

**Sapphire** 1011419