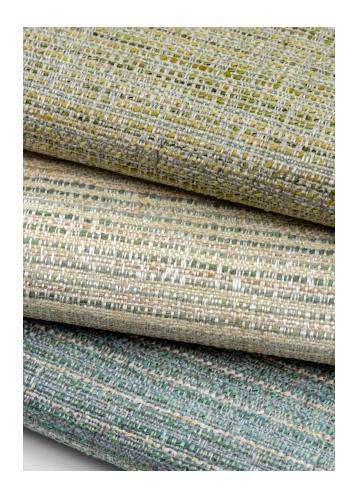

## Glee

**Performance Woven Fabric Crypton® Super Fabric** 16 Colorways **Bleach Cleanable** Free of Added FR Chemicals

Glee is an upbeat texture amplified by a nubby boucle for added oomph. Glee is available in sixteen shades with an emphasis on joyful brights and high contrast midtones.