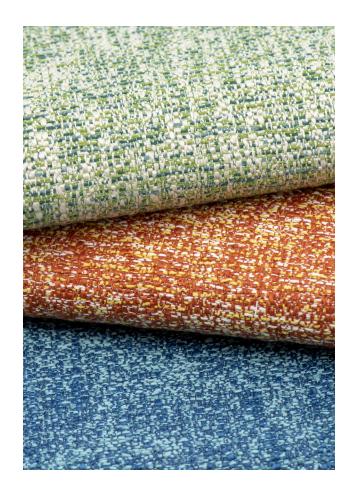

## Cheer

Performance Woven Fabric
Crypton® Super Fabric
14 Colorways
Bleach Cleanable
Free of Added FR Chemicals

In a nod to the iconic French tweed, Cheer is dressed to impress with high texture and high style. Cheer's palette of fourteen takes a fashion forward approach with ofthe-moment jewel tones and layer friendly neutrals.

## Glee

**Performance Woven Fabric Crypton® Super Fabric** 16 Colorways **Bleach Cleanable** Free of Added FR Chemicals

Glee is an upbeat texture amplified by a nubby boucle for added oomph. Glee is available in sixteen shades with an emphasis on joyful brights and high contrast midtones.

## **Jovial**

Performance Woven Fabric
Crypton® Super Fabric
15 Colorways
Bleach Cleanable
Free of Added FR Chemicals

Jovial offers textural enlightenment with a harmonious balance of structure and novelty. Jovial is offered in a wide range of fifteen hues ready to spark joy.