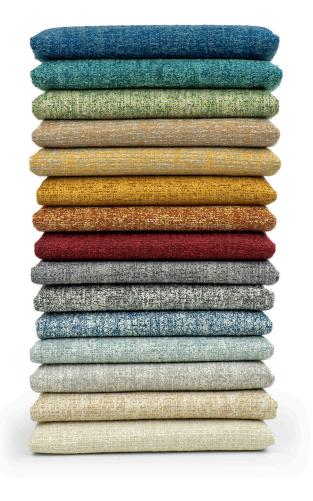

## Glee

**Performance Woven Fabric Crypton® Super Fabric** 16 Colorways **Bleach Cleanable** Free of Added FR Chemicals

Glee is an upbeat texture amplified by a nubby boucle for added oomph. Glee is available in sixteen shades with an emphasis on joyful brights and high contrast midtones.

Glee is equipped with the permanent protection of Crypton so you can keep the party going without stopping to worry about spills and stains.

**Oxygen** 1011440 Cornflower 1011439

Flint 1011438

Mirror 1011441