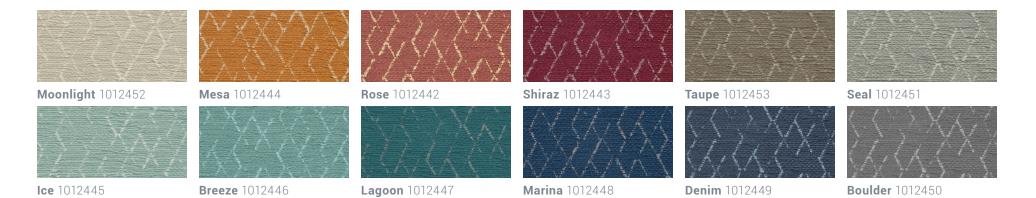

### Mezzanine

Performance Woven Fabric Crypton® Super Fabric 12 Colorways Bleach Cleanable Free of Added FR Chemicals

A classic harlequin with a theatrical reveal, Mezzanine's subtle diamond shimmers in the spotlight. Mezzanine offers twelve luxe, sophisticated shades ready for the curtain call.

With Crypton's patented moisture barrier and superior stain resistance, Mezzanine is poised to deliver the performance of a lifetime.