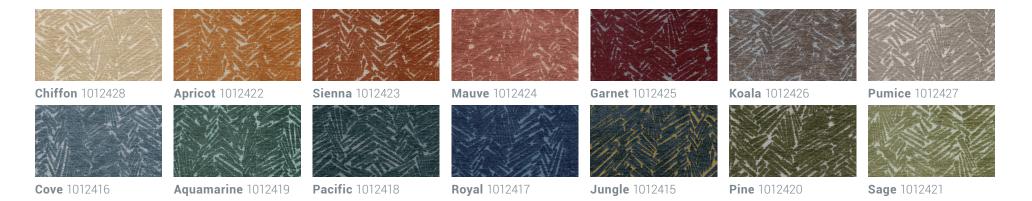

# Cinema

Performance Woven Fabric Crypton® Super Fabric 140 Colorways Bleach Cleanable Free of Added FR Chemicals

Cinema features a scattered chevron in a luxuriously soft chenille that steals the show. Cinema is available in twelve leading role hues, including moody Garnet and dramatic Jungle.

With Crypton's patented moisture barrier and superior stain resistance, Cinema is poised to deliver the performance of a lifetime.