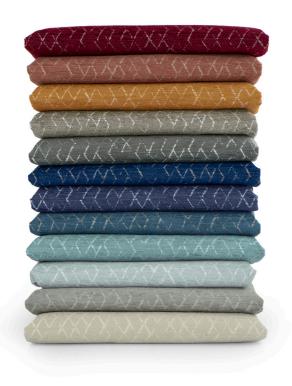

# Cinema

Performance Woven Fabric Crypton® Super Fabric 140 Colorways Bleach Cleanable Free of Added FR Chemicals

Cinema features a scattered chevron in a luxuriously soft chenille that steals the show. Cinema is available in twelve leading role hues, including moody Garnet and dramatic Jungle.

With Crypton's patented moisture barrier and superior stain resistance, Cinema is poised to deliver the performance of a lifetime.