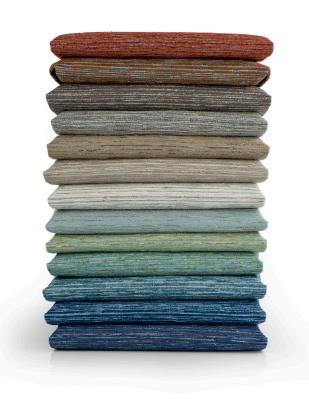

# Intermission

Performance Woven Fabric Crypton® Super Fabric 13 Colorways Bleach Cleanable Free of Added FR Chemicals

Intermission is an intricate textural number that delivers depth and dimension. The perfect supporting role, Intermission's multicolored palette of twelve allows for seamless color coordination within a space.

With Crypton's patented moisture barrier and superior stain resistance, Intermission is poised to deliver the performance of a lifetime.