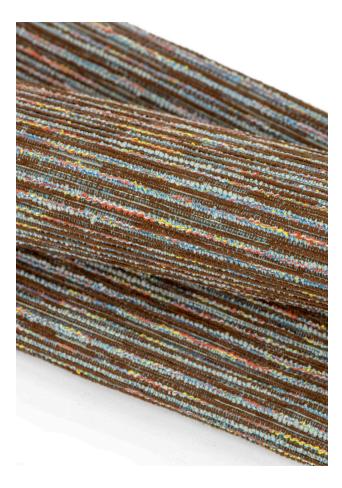

# Intermission

Performance Woven Fabric Crypton® Super Fabric 13 Colorways Bleach Cleanable Free of Added FR Chemicals

Intermission is an intricate textural number that delivers depth and dimension. The perfect supporting role, Intermission's multicolored palette of twelve allows for seamless color coordination within a space.

With Crypton's patented moisture barrier and superior stain resistance, Intermission is poised to deliver the performance of a lifetime.