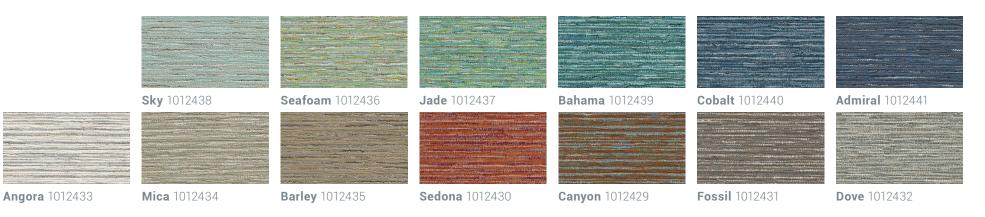

# Intermission

Performance Woven Fabric Crypton® Super Fabric 13 Colorways Bleach Cleanable Free of Added FR Chemicals

Intermission is an intricate textural number that delivers depth and dimension. The perfect supporting role, Intermission's multicolored palette of twelve allows for seamless color coordination within a space.

With Crypton's patented moisture barrier and superior stain resistance, Intermission is poised to deliver the performance of a lifetime.