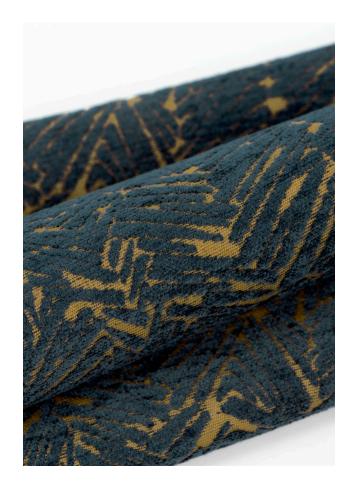

# Cinema

Performance Woven Fabric Crypton® Super Fabric 140 Colorways Bleach Cleanable Free of Added FR Chemicals

Cinema features a scattered chevron in a luxuriously soft chenille that steals the show. Cinema is available in twelve leading role hues, including moody Garnet and dramatic Jungle.

With Crypton's patented moisture barrier and superior stain resistance, Cinema is poised to deliver the performance of a lifetime.