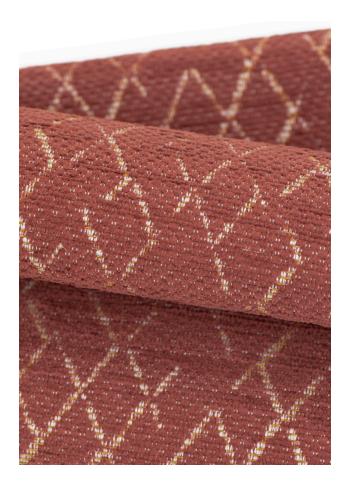

# Cinema

Performance Woven Fabric Crypton® Super Fabric 140 Colorways Bleach Cleanable Free of Added FR Chemicals

Cinema features a scattered chevron in a luxuriously soft chenille that steals the show. Cinema is available in twelve leading role hues, including moody Garnet and dramatic Jungle.

With Crypton's patented moisture barrier and superior stain resistance, Cinema is poised to deliver the performance of a lifetime.