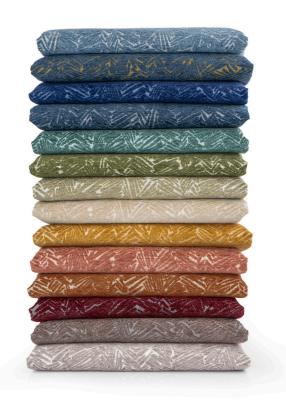

# Cinema

Performance Woven Fabric Crypton® Super Fabric 140 Colorways Bleach Cleanable Free of Added FR Chemicals

Cinema features a scattered chevron in a luxuriously soft chenille that steals the show. Cinema is available in twelve leading role hues, including moody Garnet and dramatic Jungle.

With Crypton's patented moisture barrier and superior stain resistance, Cinema is poised to deliver the performance of a lifetime.