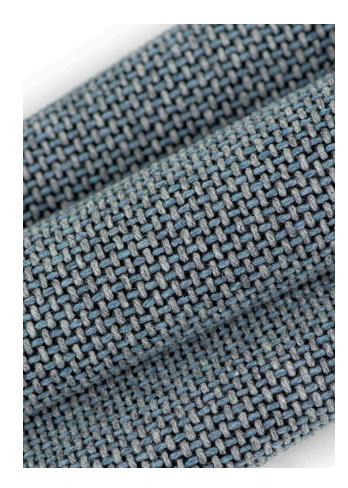

## **Ambient**

Performance Wool Blend Fabric 19 Colorways Free of Added FR Chemicals

The Burch Design Studio introduces Ambient - an exquisite Italian wool rich in texture and history. Combining artisanal craftsmanship and forwardthinking sustainability, Ambient is woven in Italy from recycled wool blended yarn using remnants and trimmings from local knitwear manufacturers. These uniquely refined blends create an elegant palette of twenty soft and subtle hues. Surprising for such an elevated look, Ambient is inherently resilient with built-in abrasion resistance, stress-free pilling resistance, and commercial-grade seam strength.