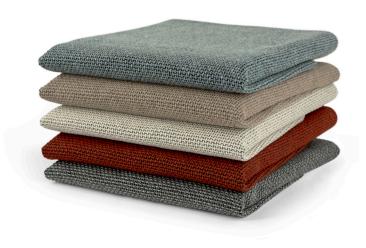

## **Ambient**

Performance Wool Blend Fabric 19 Colorways Free of Added FR Chemicals

The Burch Design Studio introduces Ambient - an exquisite Italian wool rich in texture and history. Combining artisanal craftsmanship and forwardthinking sustainability, Ambient is woven in Italy from recycled wool blended yarn using remnants and trimmings from local knitwear manufacturers. These uniquely refined blends create an elegant palette of twenty soft and subtle hues. Surprising for such an elevated look, Ambient is inherently resilient with built-in abrasion resistance, stress-free pilling resistance, and commercial-grade seam strength.

Cavern

Mist

Vapor Cerulean

**Baltic** 

**Imperial** 

Mulberry

Saffron

TO ORDER MEMOS, PLEASE VISIT BURCHFABRICS.COM