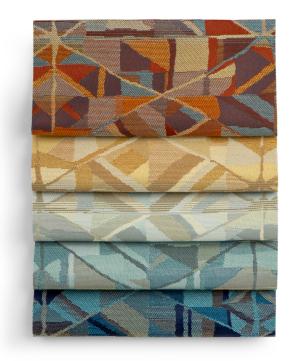

## Woodblock

Performance Woven Fabric Crypton® Super Fabric 10 Colorways Bleach Cleanable Free of Added FR Chemicals

Woodblock's artful balance of color saturation and relief conjures the charming idiosyncrasies of block printing. Earthy and vibrant pigments culminate in a kaleidoscope of ten one-of-a-kind color combinations. With the ultimate stain fighting power of Crypton Woodblock is sure to leave a lasting impression on today's interiors.

**Opal** 1011344

**Cornflower** 1011340

Fennel 1011341

Palmetto 1011338

**Sedona** 1011335

**Henna** 1011336

**Poolside** 1011339

**Indigo** 1011337

Honeycomb 1011342

**Travertine** 1011343

BURCH WOODBLOCK / FBERUARY 2022