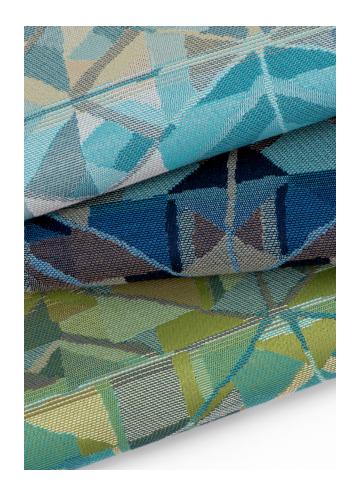

## Woodblock

Performance Woven Fabric Crypton® Super Fabric 10 Colorways Bleach Cleanable Free of Added FR Chemicals

Woodblock's artful balance of color saturation and relief conjures the charming idiosyncrasies of block printing. Earthy and vibrant pigments culminate in a kaleidoscope of ten one-of-a-kind color combinations. With the ultimate stain fighting power of Crypton Woodblock is sure to leave a lasting impression on today's interiors.

**Opal** 1011344

**Cornflower** 1011340

Fennel 1011341

Palmetto 1011338

**Sedona** 1011335

**Henna** 1011336

**Poolside** 1011339

**Indigo** 1011337