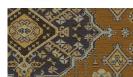

## **Dynasty**

Performance Woven Fabric
Nanotex® Finish
14 Colorways
Bleach Cleanable
Free of Added FR Chemicals

Objects and materials that hold sentimental value tap into a specific human emotion that deepens our connection to a space. Dynasty's tapestry warp lays the foundation for intricately colored ornate medallions while chenille yarns adorn the surface for a well loved vintage aesthetic. An extensive palette of fourteen colorways were inspired by treasured family keepsakes with a rich history and generations of stories to tell. With the permanent soil and stain fighting protection of Nanotex Dynasty ushers in a new era of nostalgia meant to be cherished for years to come.

Bohemian 1011080

**Carousel** 1011067

**Chateau** 1011076

**Clove** 1011075

**Emerald** 1011074

**Festival** 1011069

French Blue 1011073

Heirloom Red 1011070