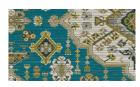

## **Dynasty**

Performance Woven Fabric
Nanotex® Finish
14 Colorways
Bleach Cleanable
Free of Added FR Chemicals

Objects and materials that hold sentimental value tap into a specific human emotion that deepens our connection to a space. Dynasty's tapestry warp lays the foundation for intricately colored ornate medallions while chenille yarns adorn the surface for a well loved vintage aesthetic. An extensive palette of fourteen colorways were inspired by treasured family keepsakes with a rich history and generations of stories to tell. With the permanent soil and stain fighting protection of Nanotex Dynasty ushers in a new era of nostalgia meant to be cherished for years to come.