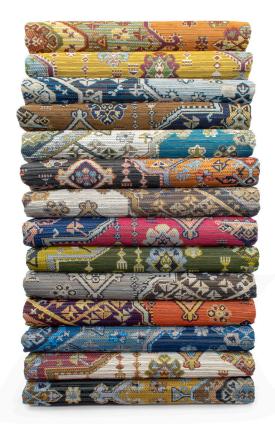

## **Dynasty**

Performance Woven Fabric
Nanotex® Finish
14 Colorways
Bleach Cleanable
Free of Added FR Chemicals

Objects and materials that hold sentimental value tap into a specific human emotion that deepens our connection to a space. Dynasty's tapestry warp lays the foundation for intricately colored ornate medallions while chenille yarns adorn the surface for a well loved vintage aesthetic. An extensive palette of fourteen colorways were inspired by treasured family keepsakes with a rich history and generations of stories to tell. With the permanent soil and stain fighting protection of Nanotex Dynasty ushers in a new era of nostalgia meant to be cherished for years to come.

Bohemian 1011080

**Carousel** 1011067

**Chateau** 1011076

**Clove** 1011075

**Emerald** 1011074

**Festival** 1011069

French Blue 1011073

Heirloom Red 1011070

**Lacquer** 1011078

**Lantern** 1011079

**Pacific** 1011071

Persimmon 1011068

Weathered Taupe 1011077

Stonewashed 1011072