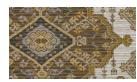

## **Dynasty**

Performance Woven Fabric
Nanotex® Finish
14 Colorways
Bleach Cleanable
Free of Added FR Chemicals

Objects and materials that hold sentimental value tap into a specific human emotion that deepens our connection to a space. Dynasty's tapestry warp lays the foundation for intricately colored ornate medallions while chenille yarns adorn the surface for a well loved vintage aesthetic. An extensive palette of fourteen colorways were inspired by treasured family keepsakes with a rich history and generations of stories to tell. With the permanent soil and stain fighting protection of Nanotex Dynasty ushers in a new era of nostalgia meant to be cherished for years to come.