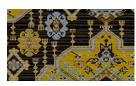

## **Dynasty**

Performance Woven Fabric
Nanotex® Finish
14 Colorways
Bleach Cleanable
Free of Added FR Chemicals

Objects and materials that hold sentimental value tap into a specific human emotion that deepens our connection to a space. Dynasty's tapestry warp lays the foundation for intricately colored ornate medallions while chenille yarns adorn the surface for a well loved vintage aesthetic. An extensive palette of fourteen colorways were inspired by treasured family keepsakes with a rich history and generations of stories to tell. With the permanent soil and stain fighting protection of Nanotex Dynasty ushers in a new era of nostalgia meant to be cherished for years to come.

**Lacquer** 1011078

**Lantern** 1011079

**Pacific** 1011071

Persimmon 1011068

Weathered Taupe 1011077

Stonewashed 1011072