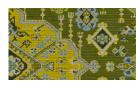

## **Dynasty**

Performance Woven Fabric
Nanotex® Finish
14 Colorways
Bleach Cleanable
Free of Added FR Chemicals

Objects and materials that hold sentimental value tap into a specific human emotion that deepens our connection to a space. Dynasty's tapestry warp lays the foundation for intricately colored ornate medallions while chenille yarns adorn the surface for a well loved vintage aesthetic. An extensive palette of fourteen colorways were inspired by treasured family keepsakes with a rich history and generations of stories to tell. With the permanent soil and stain fighting protection of Nanotex Dynasty ushers in a new era of nostalgia meant to be cherished for years to come.

Bohemian 1011080

**Carousel** 1011067

**Chateau** 1011076

**Clove** 1011075

**Emerald** 1011074

**Festival** 1011069

French Blue 1011073

Heirloom Red 1011070