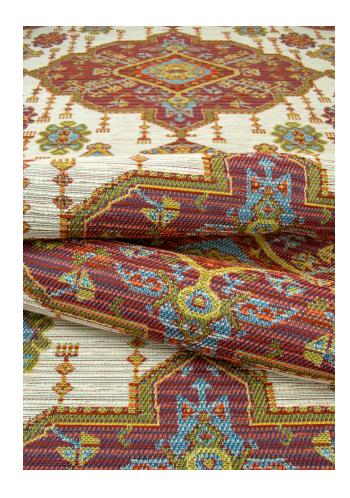

## **Dynasty**

Performance Woven Fabric
Nanotex® Finish
14 Colorways
Bleach Cleanable
Free of Added FR Chemicals

Objects and materials that hold sentimental value tap into a specific human emotion that deepens our connection to a space. Dynasty's tapestry warp lays the foundation for intricately colored ornate medallions while chenille yarns adorn the surface for a well loved vintage aesthetic. An extensive palette of fourteen colorways were inspired by treasured family keepsakes with a rich history and generations of stories to tell. With the permanent soil and stain fighting protection of Nanotex Dynasty ushers in a new era of nostalgia meant to be cherished for years to come.